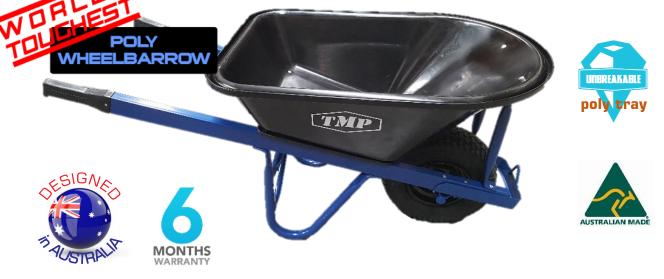

## 100 LITRE EXTRA HEAVYDUTY POLY WHEELBARROW [WB09]

Designed to carry concrete, bricks, plaster, mulch, mud and sand. 6mm extra heavy duty poly tray. 32mm tubular powder coated steel frame. 1350 x 35 x 50mm powder coated steel handles. Poly shock board, nose with crane lifting hook, 32mm tubular steel front supports.